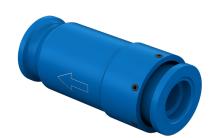

## Gilmore Agiliti™ Check Valve

## Nothing Runs Longer

The improved Gilmore Agiliti™ Check Valve provides class leading performance life preventing backflow to upstream assets. Regardless of service requirements-high flow, ceramic, resin coated, vertical placement or connection.

## Features and Benefits

- Designed to API 6A requirements
- Maximum flow rate 16 BPM
- Tested operating life of 1650 hours
- Proprietary materials for erosion resistance
- Ceramic and resin sand tested
- High flow tested
- Max pressure 15,000 psi
- 136 lbs. weight, OD 7.5 inches, Length 18.02 inches

**Connections:** 3" GHUB connections (DHUB mate), Grayloc, 1502 XL, Custom available